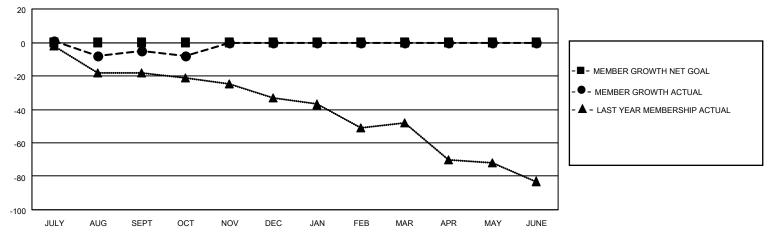

#### GOALS AND ACTUAL MEMBERS CUMULATIVE

| DROPPED CLUBS: 0 |    | 11 CLUBS OF 31 ADDED 1 OR<br>MORE NEW MEMBERS | GENDER DISTRIBUTION                |              |  |
|------------------|----|-----------------------------------------------|------------------------------------|--------------|--|
|                  |    | MORE NEW MEMBERS                              | MALE                               | 426 (67.19%) |  |
|                  |    |                                               | FEMALE 208 (32.81%)                |              |  |
| DROPPED MEMBERS  |    |                                               | NON BINARY                         | 0 (0.00%)    |  |
|                  |    |                                               | PREFER NOT TO ANSWER 0 (0.00%)     |              |  |
| DECEASED         | 4  |                                               |                                    |              |  |
| CLUB CANCELLED   | 0  | CLICK HERE FOR CUMULATIVE                     | TOTAL FAMILY UNIT MEMBERS          | 69           |  |
| OTHER            | 22 | MEMBERSHIP DATA                               |                                    |              |  |
| TOTAL            | 26 |                                               | FAMILY MEMBERS PAYING HALF DUES 35 |              |  |
|                  |    |                                               |                                    |              |  |